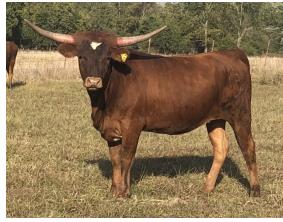

## **HC BOTTOMS UP**

Date of Birth: 05/13/2021 Registration 1: **TBD** 

Breeder: Hat Creek Cattle Co.

HC Bottoms Up is a heifer that displays a tremendous conformation and a disposition that is equally as good. The brindle that is starting to show through will only get bolder as she matures. Her half-sister sold at this sale last year for \$7,000. She sales confirmed bred to Eagle Texa for a fall 2023 calf. Pasture exposed to Night Shift.